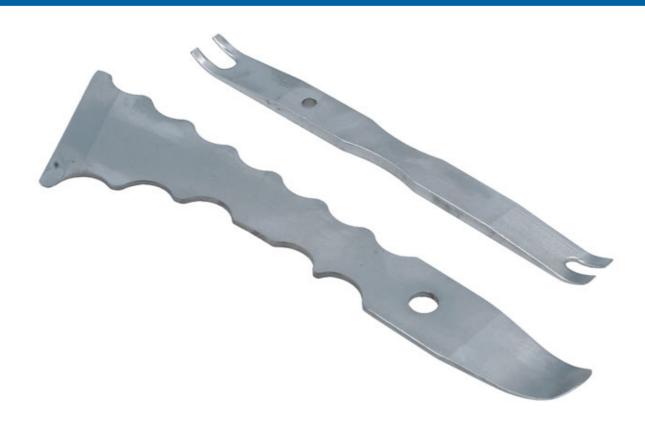

## **Trim Removal Pry Bar & Clip Lifter**

A set of 2 pry bar type trim removal tools, suitable for gently easing apart push-fit plastic components and removing both interior/exterior trim clips. Manufactured from S45C steel the larger tool features a slim radius taper end featuring a 0.5mm thin tip together with a wide wedge featuring a thin tip 0.4mm thin tip allowing the tool to fit in tight gaps and separate parts. With the smaller tool featuring 2 U-shaped ends, with 5mm and 7mm openings, suitable for removing push-fit trim clips etc.

## **Additional Information**

- Ideal for use on interior & exterior trim, trim clips & badge removal.
- Includes: 1x double ended trim removal tool. 221 x 54.5mm, with a slim radius taper end featuring a 0.5mm thin tip, & wide wedge featuring a thin tip 0.4mm thin tip.
- 1x double ended trim clip removal tool. 172.2 x 15.2mm, with a 5mm & 7mm opening.
- Manufactured from S45C steel, with a satin chrome finish.
- Also suitable for use on plastic sumps, plastic cam covers, EV battery covers.