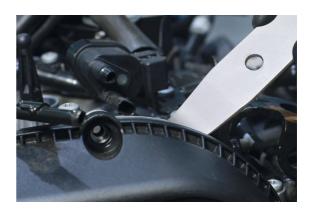

## **Trim Removal Pry Bar & Clip Lifter**

A set of 2 pry bar type trim removal tools, suitable for gently easing apart push-fit plastic components and removing both interior/exterior trim clips. Manufactured from S45C steel the larger tool features a slim radius taper end featuring a 0.5mm thin tip together with a wide wedge featuring a thin tip 0.4mm thin tip allowing the tool to fit in tight gaps and separate parts. With the smaller tool featuring 2 U-shaped ends, with 5mm and 7mm openings, suitable for removing push-fit trim clips etc.

## **Additional Information**

- Ideal for use on interior & exterior trim, trim clips & badge removal.
- Includes: 1x double ended trim removal tool. 221 x 54.5mm, with a slim radius taper end featuring a 0.5mm thin tip, & wide wedge featuring a thin tip 0.4mm thin tip.
- 1x double ended trim clip removal tool. 172.2 x 15.2mm, with a 5mm & 7mm opening.
- Manufactured from S45C steel, with a satin chrome finish.
- Also suitable for use on plastic sumps, plastic cam covers, EV battery covers.