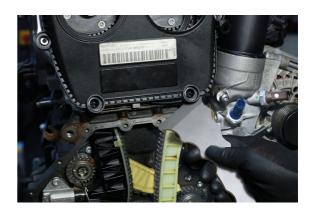

## **Trim Removal Pry Bar & Clip Lifter**

A set of 2 pry bar type trim removal tools, suitable for gently easing apart push-fit plastic components and removing both interior/exterior trim clips. Manufactured from S45C steel the larger tool features a slim radius taper end featuring a 0.5mm thin tip together with a wide wedge featuring a thin tip 0.4mm thin tip allowing the tool to fit in tight gaps and separate parts. With the smaller tool featuring 2 U-shaped ends, with 5mm and 7mm openings, suitable for removing push-fit trim clips etc.

## **Additional Information**

- Ideal for use on interior & exterior trim, trim clips & badge removal.
- Includes: 1x double ended trim removal tool. 221 x 54.5mm, with a slim radius taper end featuring a 0.5mm thin tip, & wide wedge featuring a thin tip 0.4mm thin tip.
- 1x double ended trim clip removal tool. 172.2 x 15.2mm, with a 5mm & 7mm opening.
- Manufactured from S45C steel, with a satin chrome finish.
- Also suitable for use on plastic sumps, plastic cam covers, EV battery covers.