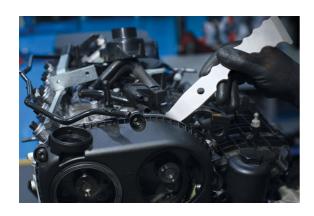

## **Trim Removal Pry Bar & Clip Lifter**

A set of 2 pry bar type trim removal tools, suitable for gently easing apart push-fit plastic components and removing both interior/exterior trim clips. Manufactured from S45C steel the larger tool features a slim radius taper end featuring a 0.5mm thin tip together with a wide wedge featuring a thin tip 0.4mm thin tip allowing the tool to fit in tight gaps and separate parts. With the smaller tool featuring 2 U-shaped ends, with 5mm and 7mm openings, suitable for removing push-fit trim clips etc.

## **Additional Information**

- Ideal for use on interior & exterior trim, trim clips & badge removal.
- Includes: 1x double ended trim removal tool. 221 x 54.5mm, with a slim radius taper end featuring a 0.5mm thin tip, & wide wedge featuring a thin tip 0.4mm thin tip.
- 1x double ended trim clip removal tool. 172.2 x 15.2mm, with a 5mm & 7mm opening.
- Manufactured from S45C steel, with a satin chrome finish.
- Also suitable for use on plastic sumps, plastic cam covers, EV battery covers.