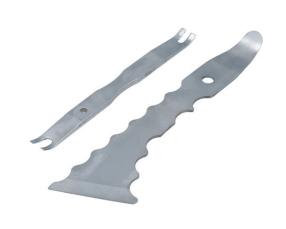

## **Trim Removal Pry Bar & Clip Lifter**

A set of 2 pry bar type trim removal tools, suitable for gently easing apart push-fit plastic components and removing both interior/exterior trim clips. Manufactured from S45C steel the larger tool features a slim radius taper end featuring a 0.5mm thin tip together with a wide wedge featuring a thin tip 0.4mm thin tip allowing the tool to fit in tight gaps and separate parts. With the smaller tool featuring 2 U-shaped ends, with 5mm and 7mm openings, suitable for removing push-fit trim clips etc.

## **Additional Information**

- Ideal for use on interior & exterior trim, trim clips & badge removal.
- Includes: 1x double ended trim removal tool. 221 x 54.5mm, with a slim radius taper end featuring a 0.5mm thin tip, & wide wedge featuring a thin tip 0.4mm thin tip.
- 1x double ended trim clip removal tool. 172.2 x 15.2mm, with a 5mm & 7mm opening.
- Manufactured from S45C steel, with a satin chrome finish.
- Also suitable for use on plastic sumps, plastic cam covers, EV battery covers.